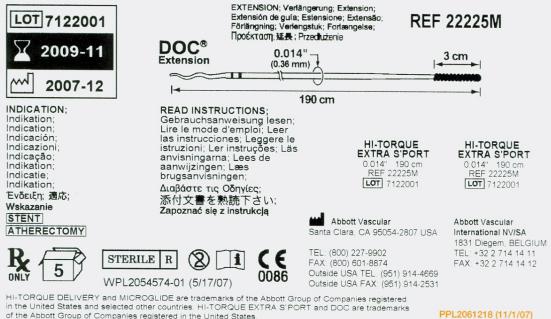

## 190 cm

GUIDE WIRE WITH MICROGLIDE® COATING; Führungsdraht mit MICROGLIDE-Beschichtung; Guide à revêtement MICROGLIDE; Guía con recubrimiento de MICROGLIDE; Filo guída con rivestimento in MICROGLIDE; Fio-Guía com Revestimento MICROGLIDE; Ledare med MICROGLIDE-beläggning; Voerdraad met MICROGLIDE deklaag; Guidewire med MICROGLIDE belægning; Συρμάτινος οδηγός με επικάλυψη MICROGLIDE; ガイドワイヤー MICROGLIDE コーティング; Prowadnik z powłoką MICROGLIDE