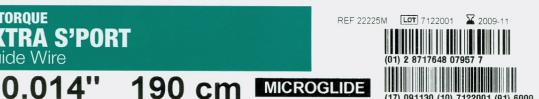

**HI-TOROUE** 

Guide Wire

EXTRA S'PORT

## **HI-TORQUE** EXTRA S'PORT Guide Wire

## 0.014"

## 190 cm

GUIDE WIRE WITH MICROGLIDE® COATING; Führungsdraht mit MICROGLIDE-Beschichtung; Guide à revêtement MICROGLIDE; Guía con recubrimiento de MICROGLIDE; Filo guída con rivestimento in MICROGLIDE; Fio-Guía com Revestimento MICROGLIDE; Ledare med MICROGLIDE-beläggning; Voerdraad met MICROGLIDE deklaag; Guidewire med MICROGLIDE belægning; Συρμάτινος οδηγός με επικάλυψη MICROGLIDE; ガイドワイヤー MICROGLIDE コーティング; Prowadnik z powłoką MICROGLIDE