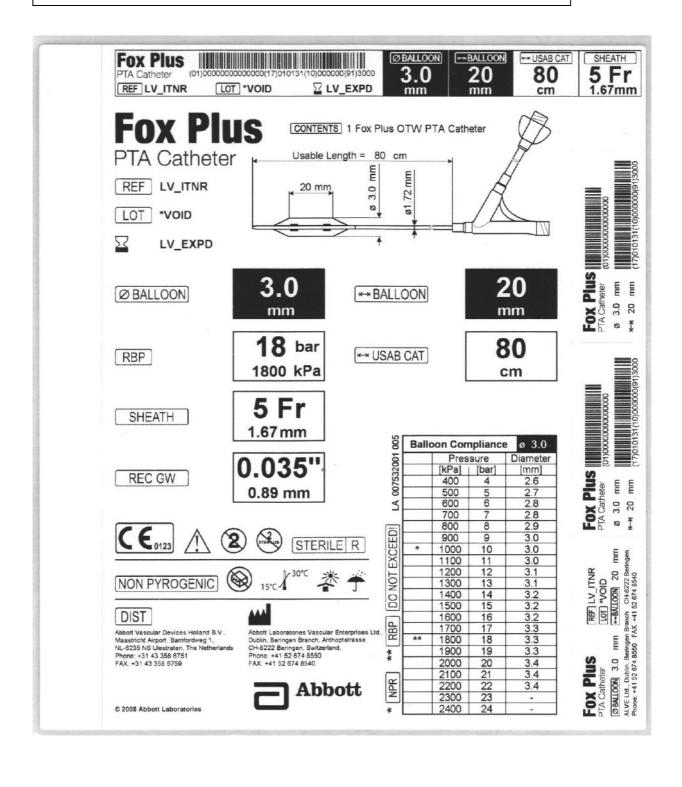

## **Fox Plus: Compliance chart new (OUS/US)**

| Abbott |
|--------|
|        |

| Ва | lloon    | Comi  | olianc | e ø 3.0  |
|----|----------|-------|--------|----------|
|    | Pressure |       |        | Diameter |
|    | [kPa]    | [bar] | [atm]  | [mm]     |
|    | 400      | 4     | 4      | 2.6      |
|    | 500      | 5     | 5      | 2.7      |
|    | 600      | 6     | 6      | 2.8      |
|    | 700      | 7     | 7      | 2.8      |
|    | 800      | 8     | 8      | 2.9      |
|    | 900      | 9     | 9      | 3.0      |
| *  | 1000     | 10    | 10     | 3.0      |
|    | 1100     | 11    | 11     | 3.0      |
|    | 1200     | 12    | 12     | 3.1      |
|    | 1300     | 13    | 13     | 3.1      |
|    | 1400     | 14    | 14     | 3.2      |
|    | 1500     | 15    | 15     | 3.2      |
|    | 1600     | 16    | 16     | 3.2      |
|    | 1700     | 17    | 17     | 3.3      |
| ** | 1800     | 18    | 18     | 3.3      |
|    | 1900     | 19    | 19     | 3.3      |
|    | 2000     | 20    | 20     | 3.4      |
|    | 2100     | 21    | 21     | 3.4      |
|    | 2200     | 22    | 22     | 3.4      |
|    | 2300     | 23    | 23     | -        |
|    | 2400     | 24    | 24     | -        |